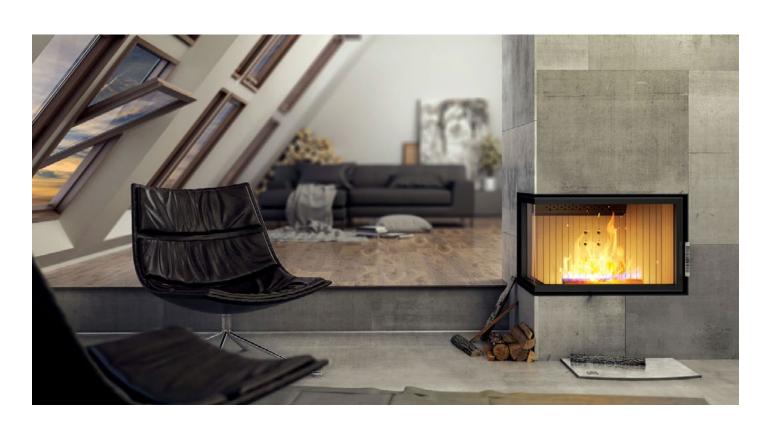

## BASIC INFORMATION ABOUT THE PRODUCT

- As many as 36 models differing in heating power (9, 11, 14, 16, 19 and 25 kW), glazing (straight or corner) and door opening method (traditional or lifted up).
- Possibility of any modification of the glazing and selecting the Decor, curved glass or double glazing option.
- Inserts made of high-quality P265GH boiler steel, which is resistant to continuous operation at elevated temperatures. A reinforced door profile was used.
- Production is carried out using a modern fleet of machines: welding robots, press brakes, laser cutting machines.
- It meets restrictive exhaust emission standards and the ECODESIGN directive thanks to the use of an exhaust gas after-combustion system and high efficiency.
- The innovative ventilated handle protects against burns. Suitable for houses with heat recovery.
- A built-in intake with a damper allows for smooth, integrated regulation of the amount of air supplied.
- The air curtain provides a "clean glass" effect, and easy cleaning is provided by a cast iron grate with a removable ash container.

## ALBERO AL14.LHD