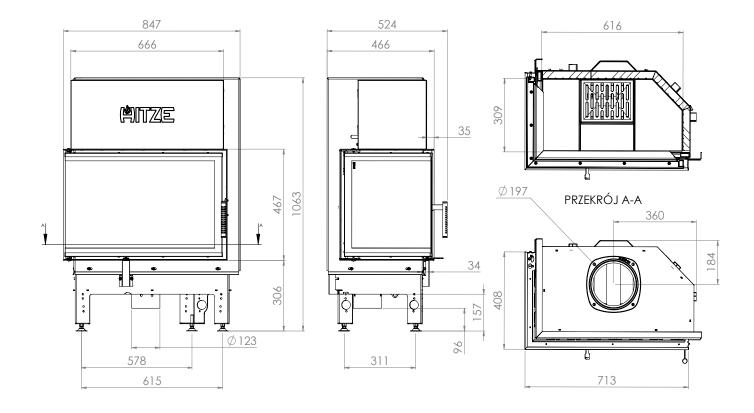

| Nominal power [kW]                             | 14          |
|------------------------------------------------|-------------|
| Heating load range [kW]                        | 7-18        |
| Thermal efficiency [%]                         | 83          |
| CO emission (at 13% O2) [g/m3]                 | 0,032       |
| Pollen emission [g/m3]                         | 0,845       |
| Average fuel consumption [kg/h]                | 4           |
| Recommended dimensions of outlet grilles [cm2] | 980-1120    |
| Recommended dimensions of inlet grilles [cm2]  | 560-910     |
| Glass dimensions [mm]                          | 680x430x375 |
| Flue diameter [mm]                             | 197         |
| Inlet diameter [mm]                            | 123         |
| Weight [kg]                                    | 153         |
| Efficiency factor                              | 111,4       |