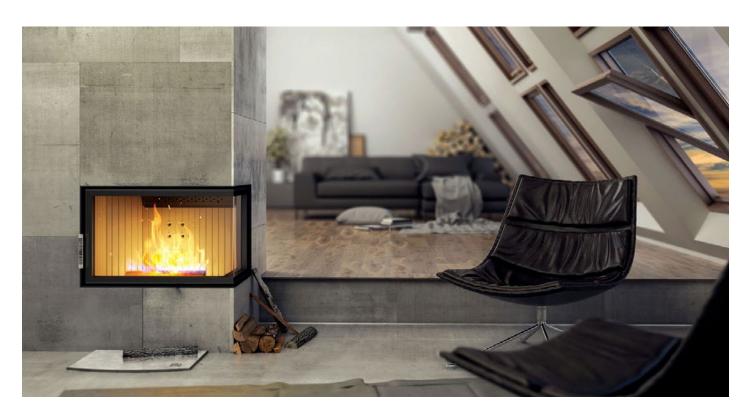

15a B-VG

AL14.R.H-D

FIREPLACE

As many as 36 models differing in heating power (9, 11, 14, 16, 19 and 25 kW), glazing (straight or corner) and door opening method (traditional or lifted up).

BImSchV2

- Possibility of any modification of the glazing and selecting the Decor, curved glass or double glazing option.
- Inserts made of high-quality P265GH boiler steel, which is resistant to continuous operation at elevated temperatures. A reinforced door profile was used.
- Production is carried out using a modern fleet of machines: welding robots, press brakes, laser cutting machines.
- It meets restrictive exhaust emission standards and the ECODESIGN directive thanks to the use of an exhaust gas after-combustion system and high efficiency.
- The innovative ventilated handle protects against burns. Suitable for houses with heat recovery.
- A built-in intake with a damper allows for smooth, integrated regulation of the amount of air supplied.
- The air curtain provides a "clean glass" effect, and easy cleaning is provided by a cast iron grate with a removable ash container.