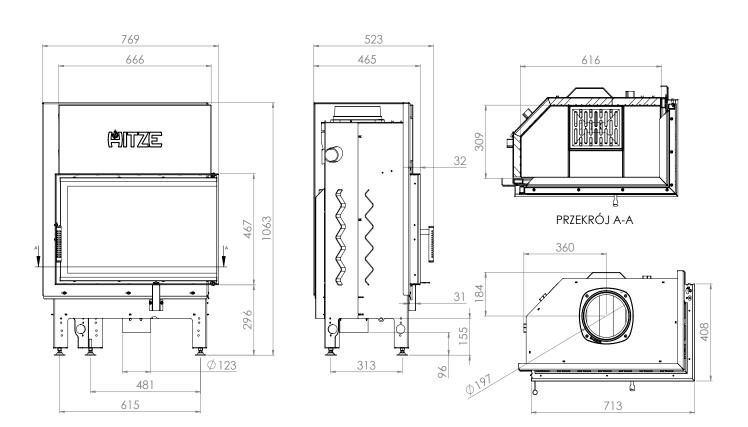

]                        | 7-18        |
| Thermal efficiency [%]                         | 83          |
| CO emission (at 13% O2) [g/m3]                 | 0,032       |
| Pollen emission [g/m3]                         | 0,845       |
| Average fuel consumption [kg/h]                | 4           |
| Recommended dimensions of outlet grilles [cm2] | 980-1120    |
| Recommended dimensions of inlet grilles [cm2]  | 560-910     |
| Glass dimensions [mm]                          | 680x430x375 |
| Flue diameter [mm]                             | 197         |
| Inlet diameter [mm]                            | 123         |
| Weight [kg]                                    | 153         |
| Efficiency factor                              | 111,4       |







## TECHNICAL DRAWING AND DIMENSIONS