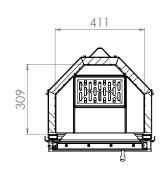

----|
| Heating load range [kW]                        | 7-18     |
| Thermal efficiency [%]                         | 83       |
| CO emission (at 13% O2) [g/m3]                 | 0,038    |
| Pollen emission [g/m3]                         | 1,200    |
| Average fuel consumption [kg/h]                | 4        |
| Recommended dimensions of outlet grilles [cm2] | 980-1120 |
| Recommended dimensions of inlet grilles [cm2]  | 560-910  |
| Glass dimensions [mm]                          | 680x430  |
| Flue diameter [mm]                             | 197      |
| Inlet diameter [mm]                            | 123      |
| Weight [kg]                                    | 150      |
| Efficiency factor                              | 112,8    |







## TECHNICAL DRAWING AND DIMENSIONS









PRZEKRÓJ A-A