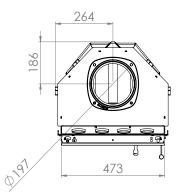

| Nominal power [kW]                             | 14       |
|------------------------------------------------|----------|
| Heating load range [kW]                        | 7-18     |
| Thermal efficiency [%]                         | 83       |
| CO emission (at 13% O2) [g/m3]                 | 0,038    |
| Pollen emission [g/m3]                         | 1,200    |
| Average fuel consumption [kg/h]                | 4        |
| Recommended dimensions of outlet grilles [cm2] | 980-1120 |
| Recommended dimensions of inlet grilles [cm2]  | 560-910  |
| Glass dimensions [mm]                          | 680x430  |
| Flue diameter [mm]                             | 197      |
| Inlet diameter [mm]                            | 123      |
| Weight [kg]                                    | 150      |
| Efficiency factor                              | 112,8    |

## TECHNICAL DRAWING AND DIMENSIONS

PRZEKRÓJ A-A