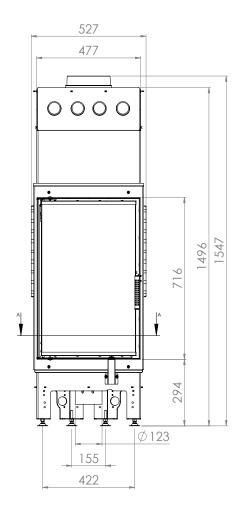

--------|
| Heating load range [kW]                        | 7-18     |
| Thermal efficiency [%]                         | 83       |
| CO emission (at 13% O2) [g/m3]                 | 0,038    |
| Pollen emission [g/m3]                         | 1,200    |
| Average fuel consumption [kg/h]                | 4        |
| Recommended dimensions of outlet grilles [cm2] | 980-1120 |
| Recommended dimensions of inlet grilles [cm2]  | 560-910  |
| Glass dimensions [mm]                          | 680x430  |
| Flue diameter [mm]                             | 197      |
| Inlet diameter [mm]                            | 123      |
| Weight [kg]                                    | 150      |
| Efficiency factor                              | 112,8    |







## TECHNICAL DRAWING AND DIMENSIONS









PRZEKRÓJ A-A