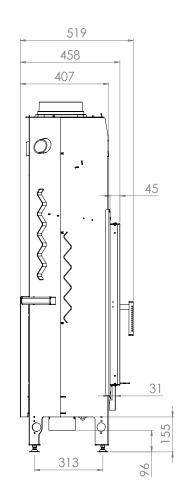

------|
| Heating load range [kW]                        | 7-18     |
| Thermal efficiency [%]                         | 83       |
| CO emission (at 13% O2) [g/m3]                 | 0,038    |
| Pollen emission [g/m3]                         | 1,200    |
| Average fuel consumption [kg/h]                | 4        |
| Recommended dimensions of outlet grilles [cm2] | 980-1120 |
| Recommended dimensions of inlet grilles [cm2]  | 560-910  |
| Glass dimensions [mm]                          | 680x430  |
| Flue diameter [mm]                             | 197      |
| Inlet diameter [mm]                            | 123      |
| Weight [kg]                                    | 150      |
| Efficiency factor                              | 112,8    |







## TECHNICAL DRAWING AND DIMENSIONS









PRZEKRÓJ A-A