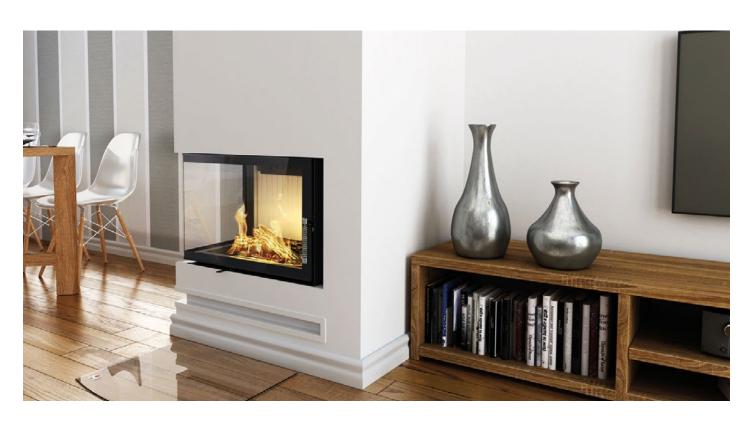

## BASIC INFORMATION ABOUT THE PRODUCT

FIREPLACE

15a B-VG

- As many as 36 models differing in heating power (9, 11, 14, 16, 19 and 25 kW), glazing (straight or corner) and door opening method (traditional or lifted up).
- Possibility of any modification of the glazing and selecting the Decor, curved glass or double glazing option.
- Inserts made of high-quality P265GH boiler steel, which is resistant to continuous operation at elevated temperatures. A reinforced door profile was used.
- Production is carried out using a modern fleet of machines: welding robots, press brakes, laser cutting machines.
- It meets restrictive exhaust emission standards and the ECODESIGN directive thanks to the use of an exhaust gas after-combustion system and high efficiency.
- The innovative ventilated handle protects against burns. Suitable for houses with heat recovery.
- A built-in intake with a damper allows for smooth, integrated regulation of the amount of air supplied.
- The air curtain provides a "clean glass" effect, and easy cleaning is provided by a cast iron grate with a removable ash container.