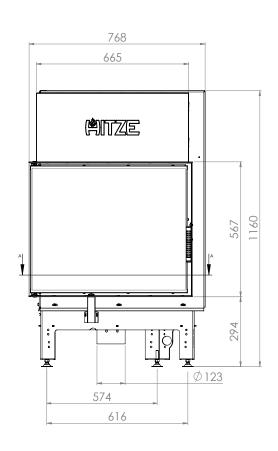

| Nominal power [kW]                             | 16          |
|------------------------------------------------|-------------|
| Heating load range [kW]                        | 8-20        |
| Thermal efficiency [%]                         | 80          |
| CO emission (at 13% O2) [g/m3]                 | 0,033       |
| Pollen emission [g/m3]                         | 0,786       |
| Average fuel consumption [kg/h]                | 5           |
| Recommended dimensions of outlet grilles [cm2] | 1120-1280   |
| Recommended dimensions of inlet grilles [cm2]  | 640-1040    |
| Glass dimensions [mm]                          | 680x530x375 |
| Flue diameter [mm]                             | 197         |
| Inlet diameter [mm]                            | 123         |
| Weight [kg]                                    | 157         |
| Efficiency factor                              | 107         |