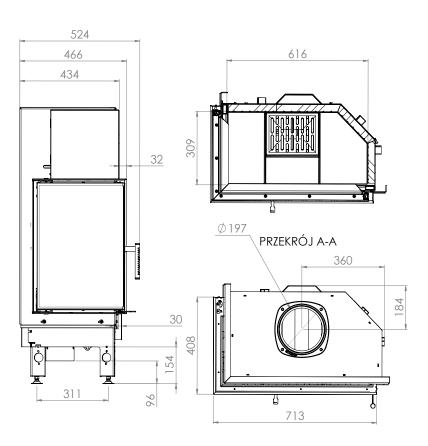

| Nominal power [kW]                             | 16          |
|------------------------------------------------|-------------|
| Heating load range [kW]                        | 8-20        |
| Thermal efficiency [%]                         | 80          |
| CO emission (at 13% O2) [g/m3]                 | 0,033       |
| Pollen emission [g/m3]                         | 0,786       |
| Average fuel consumption [kg/h]                | 5           |
| Recommended dimensions of outlet grilles [cm2] | 1120-1280   |
| Recommended dimensions of inlet grilles [cm2]  | 640-1040    |
| Glass dimensions [mm]                          | 680x530x375 |
| Flue diameter [mm]                             | 197         |
| Inlet diameter [mm]                            | 123         |
| Weight [kg]                                    | 157         |
| Efficiency factor                              | 107         |