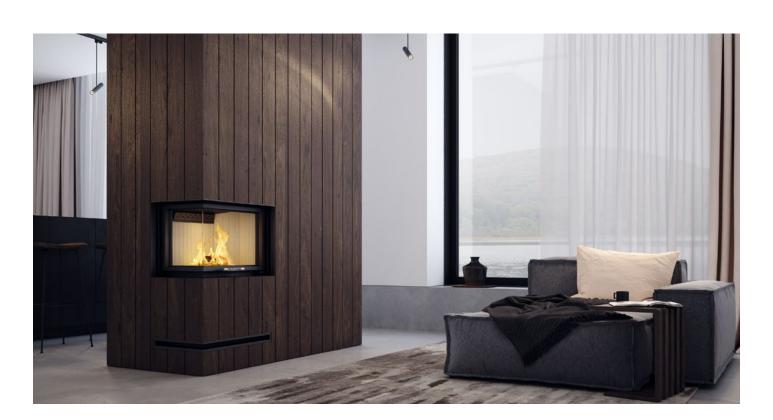

## BASIC INFORMATION ABOUT THE PRODUCT

- As many as 36 models differing in heating power (9, 11, 14, 16, 19 and 25 kW), glazing (straight or corner) and door opening method (traditional or lifted up).
- Possibility of any modification of the glazing and selecting the Decor, curved glass or double glazing option.
- Inserts made of high-quality P265GH boiler steel, which is resistant to continuous operation at elevated temperatures. A reinforced door profile was used.
- Production is carried out using a modern fleet of machines: welding robots, press brakes, laser cutting machines.
- It meets restrictive exhaust emission standards and the ECODESIGN directive thanks to the use of an exhaust gas after-combustion system and high efficiency.
- The innovative ventilated handle protects against burns. Suitable for houses with heat recovery.
- A built-in intake with a damper allows for smooth, integrated regulation of the amount of air supplied.
- The air curtain provides a "clean glass" effect, and easy cleaning is provided by a cast iron grate with a removable ash container.

## ALBERO AL16.LHD