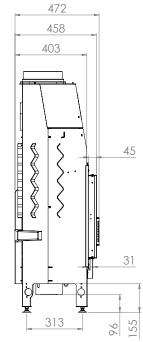

ating load range [kW]                        | 9,5-24    |
| Thermal efficiency [%]                         | 81        |
| CO emission (at 13% O2) [g/m3]                 | 0,029     |
| Pollen emission [g/m3]                         | 1,200     |
| Average fuel consumption [kg/h]                | 6         |
| Recommended dimensions of outlet grilles [cm2] | 1330-1520 |
| Recommended dimensions of inlet grilles [cm2]  | 760-1240  |
| Glass dimensions [mm]                          | 900x415   |
| Flue diameter [mm]                             | 217       |
| Inlet diameter [mm]                            | 150       |
| Weight [kg]                                    | 201       |
| Efficiency factor                              | 108,5     |







## TECHNICAL DRAWING AND DIMENSIONS









PRZEKRÓJ A-A