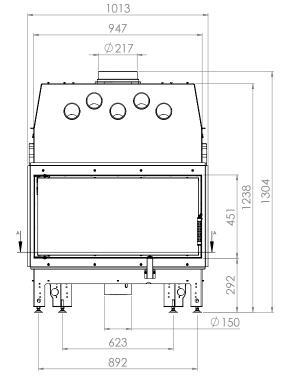

## TECHNICAL DRAWING AND DIMENSIONS

PRZEKRÓJ A-A

| Nominal power [kW]                             | 19        |
|------------------------------------------------|-----------|
| Heating load range [kW]                        | 9,5-24    |
| Thermal efficiency [%]                         | 81        |
| CO emission (at 13% O2) [g/m3]                 | 0,029     |
| Pollen emission [g/m3]                         | 1,200     |
| Average fuel consumption [kg/h]                | 6         |
| Recommended dimensions of outlet grilles [cm2] | 1330-1520 |
| Recommended dimensions of inlet grilles [cm2]  | 760-1240  |
| Glass dimensions [mm]                          | 900x415   |
| Flue diameter [mm]                             | 217       |
| Inlet diameter [mm]                            | 150       |
| Weight [kg]                                    | 201       |
| Efficiency factor                              | 108,5     |