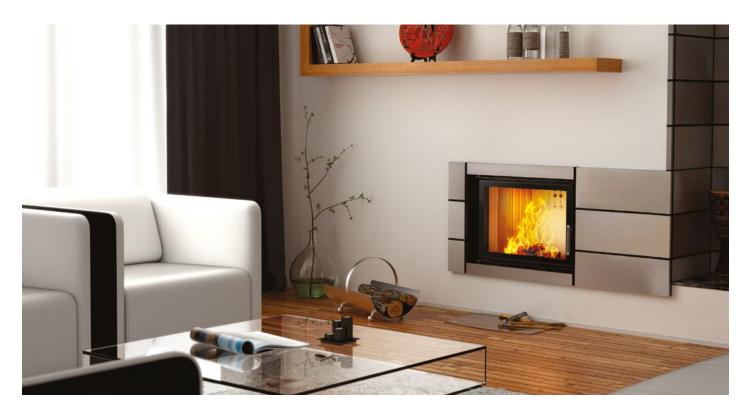

## • As many as 36 models differing in heating power (9, 11, 14, 16, 19 and 25 kW), glazing (straight or corner) and door opening method (traditional or lifted up).

- Possibility of any modification of the glazing and selecting the Decor, curved glass or double glazing option.
- Inserts made of high-quality P265GH boiler steel, which is resistant to continuous operation at elevated temperatures. A reinforced door profile was used.
- Production is carried out using a modern fleet of machines: welding robots, press brakes, laser cutting machines.
- It meets restrictive exhaust emission standards and the ECODESIGN directive thanks to the use of an exhaust gas after-combustion system and high efficiency.
- The innovative ventilated handle protects against burns. Suitable for houses with heat recovery.
- A built-in intake with a damper allows for smooth, integrated regulation of the amount of air supplied.
- The air curtain provides a "clean glass" effect, and easy cleaning is provided by a cast iron grate with a removable ash container.

| Nominal power [kW]                             | 19        |
|------------------------------------------------|-----------|
| Heating load range [kW]                        | 9,5-24    |
| Thermal efficiency [%]                         | 81        |
| CO emission (at 13% O2) [g/m3]                 | 0,029     |
| Pollen emission [g/m3]                         | 1,200     |
| Average fuel consumption [kg/h]                | 6         |
| Recommended dimensions of outlet grilles [cm2] | 1330-1520 |
| Recommended dimensions of inlet grilles [cm2]  | 760-1240  |
| Glass dimensions [mm]                          | 900x415   |
| Flue diameter [mm]                             | 217       |
| Inlet diameter [mm]                            | 150       |
| Weight [kg]                                    | 201       |
| Efficiency factor                              | 108,5     |