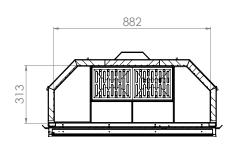

ing load range [kW]                        | 9,5-24    |
| Thermal efficiency [%]                         | 81        |
| CO emission (at 13% O2) [g/m3]                 | 0,029     |
| Pollen emission [g/m3]                         | 1,200     |
| Average fuel consumption [kg/h]                | 6         |
| Recommended dimensions of outlet grilles [cm2] | 1330-1520 |
| Recommended dimensions of inlet grilles [cm2]  | 760-1240  |
| Glass dimensions [mm]                          | 900x415   |
| Flue diameter [mm]                             | 217       |
| Inlet diameter [mm]                            | 150       |
| Weight [kg]                                    | 201       |
| Efficiency factor                              | 108,5     |







## TECHNICAL DRAWING AND DIMENSIONS









PRZEKRÓJ A-A