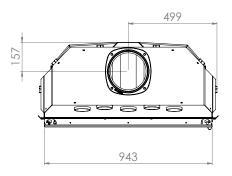

kW]                        | 9,5-24    |
| Thermal efficiency [%]                         | 81        |
| CO emission (at 13% O2) [g/m3]                 | 0,029     |
| Pollen emission [g/m3]                         | 1,200     |
| Average fuel consumption [kg/h]                | 6         |
| Recommended dimensions of outlet grilles [cm2] | 1330-1520 |
| Recommended dimensions of inlet grilles [cm2]  | 760-1240  |
| Glass dimensions [mm]                          | 900x415   |
| Flue diameter [mm]                             | 217       |
| Inlet diameter [mm]                            | 150       |
| Weight [kg]                                    | 201       |
| Efficiency factor                              | 108,5     |







## TECHNICAL DRAWING AND DIMENSIONS









PRZEKRÓJ A-A