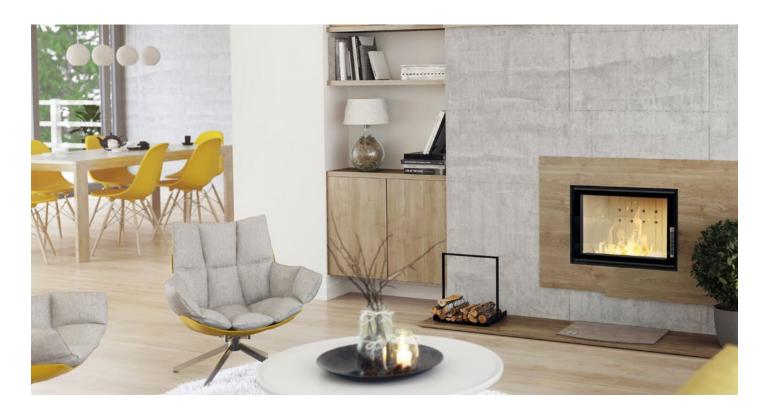

## BASIC INFORMATION ABOUT THE PRODUCT

FIREPLACE

• The depth of the inserts is only 35 cm, so they are recommended for shallow space-saving installation.

- Double height adjustment of the feet (infinite and stepwise up to +14 cm) and 360° adjustable cast-iron chimney.
- Grateless hearth for cleaning with an ash extractor. Inserts available with guillotine type door.
- Inserts made from high-grade P265GH boiler steel, which is distinguished by its resistance to continuous operation at elevated temperatures. Reinforced door profile. New guillotine mechanism with service access.
- Production is carried out using modern machinery: welding robots, press brakes, laser cutting machines.
- They comply with stringent emission standards and the ECODESIGN Directive, thanks to the use of a flue gas afterburning system and two deflectors (steel and ceramic).
- DEKOR glass as standard.
- The innovative ventilated handle protects against burns.
- Built-in four-stage throttle