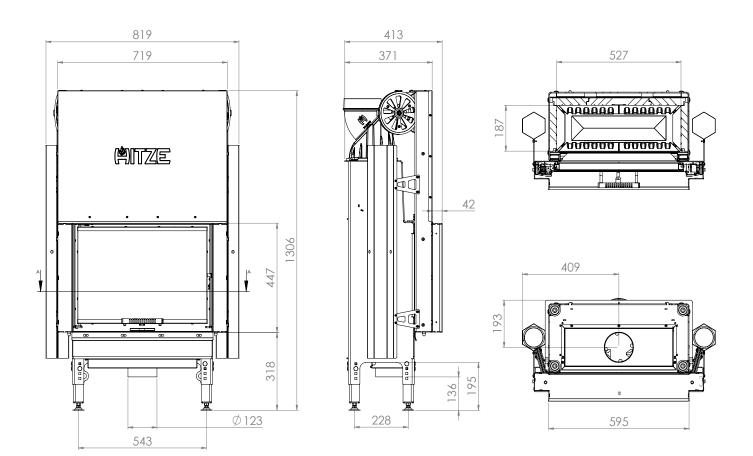

## TECHNICAL DRAWING AND DIMENSIONS

| Nominal power [kW]                                         | 11,2    |
|------------------------------------------------------------|---------|
| Heating load range [kW]                                    | 5,5-14  |
| Thermal efficiency [%]                                     | 75      |
| CO emission (by13% O <sub>2</sub> ) [g/m <sup>3</sup> ]    | 0,037   |
| Dust emission [g/m³]                                       | 0,507   |
| Average fuel consumption [kg/h]                            | 3,3     |
| Recommended active area of outlet grids [cm <sup>2</sup> ] | 770-880 |
| Recommended active area of inlet grids [cm <sup>2</sup> ]  | 440-720 |
| Dimensions of the glass [mm]                               | 543x390 |
| Flue diameter [mm]                                         | 157     |
| Inlet diameter [mm]                                        | 123     |
| Weight [kg]                                                | 193     |
| Efficiency factor                                          | 99,8    |
|                                                            |         |